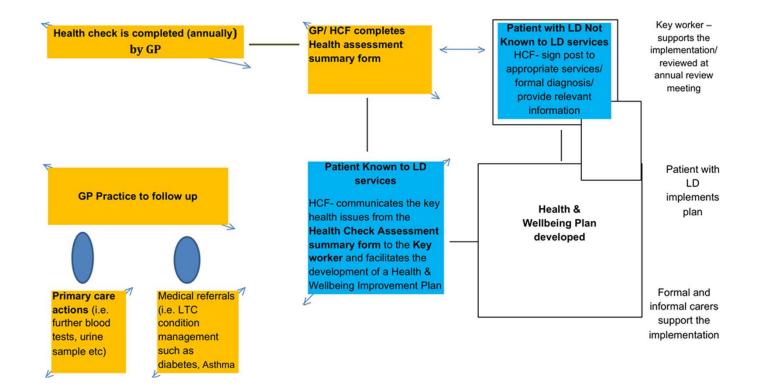

#### ANNEX1 Annual Health Check: Patient Pathway to support the Development of a Health & Wellbeing Plan

To deliver excellent integrated services in partnership with our community

RESPEC